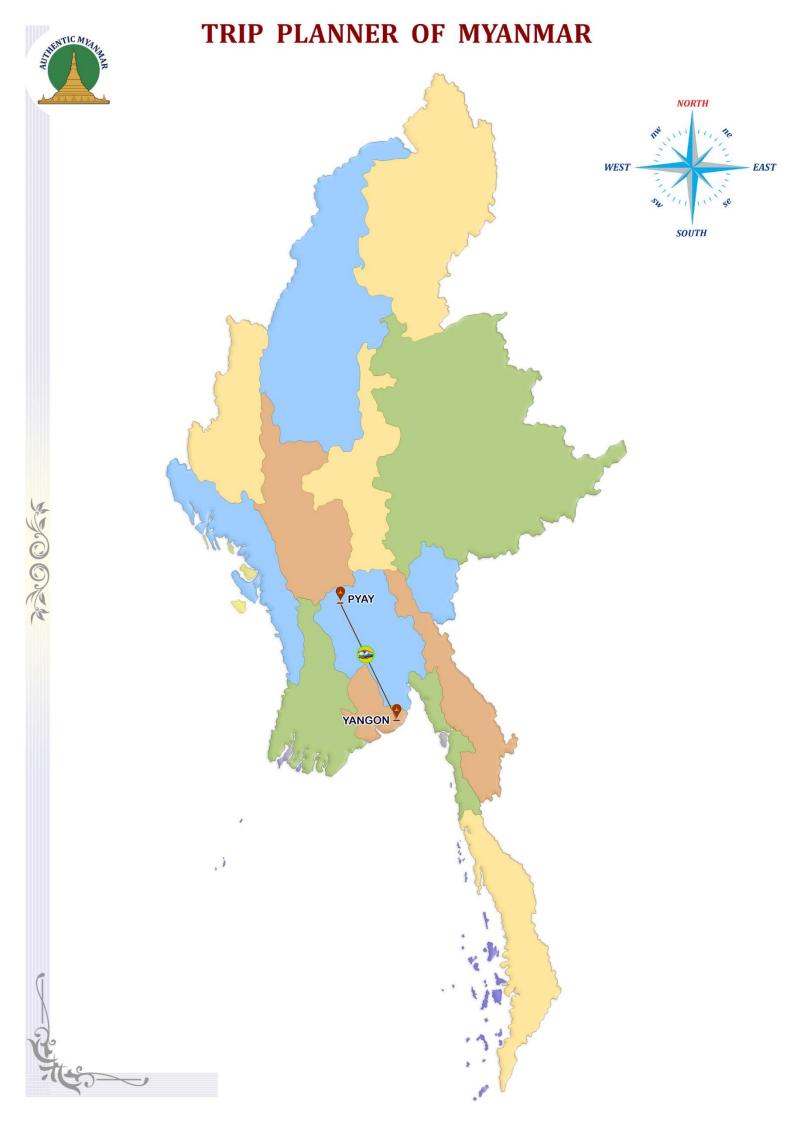

# AM-EXT-PYAY-03D/02N-2019-2020 Yangon-Pyay-Akout Taung-Pyay-Yangon

Pyay is a principal town of Pyay Township in the Bago Region in Myanmar. Pyay is located on the Irrawaddy River and is 260 km north-west of Yangon.

## ITINERARY AT A GLANCE

| DAY           | DEPART | TRANSFER | VISIT       | ARRIVE | RANK |
|---------------|--------|----------|-------------|--------|------|
| <b>DAY-01</b> | YANGON |          |             | PYAY   |      |
| DAY-02        | PYAY   |          | AKOUT TAUNG | PYAY   | ***  |
| DAY-03        | PYAY   |          |             | YANGON | ***  |