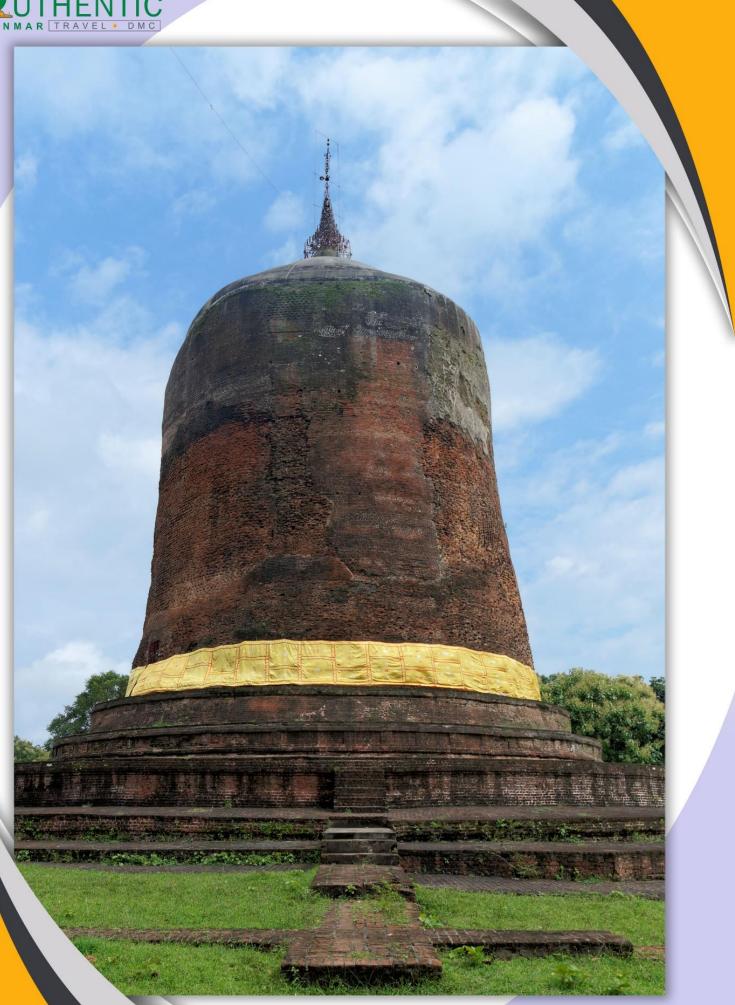

### DAY 01 - YANGON- C-PYAY

Departure to Pyay (5hrs drive), situated 160 km from Yangon. Arrive to Pyay early afternoon. Pyay was the capital of the Pyu kingdom established by King Duttabaung. The word Pyay in Burmese means 'country' and comes from the word 'Pyu'. The city of Pyay was one of the first urban communities in Burma and had a reasonably advanced civilization described in the Chinese chronicles of the time. It is a town located in the extreme west of the region of BAGO.

#### Lunch at the local restaurant.

Visit the city Pye including the pagoda "Buddha with glasses", visit the beautiful **Shwesandaw Pagoda** built on top of a hill in front of a giant statue of Buddha. On the banks of the river Ayeyarwady (Irrawaddy), you can see the sunset.