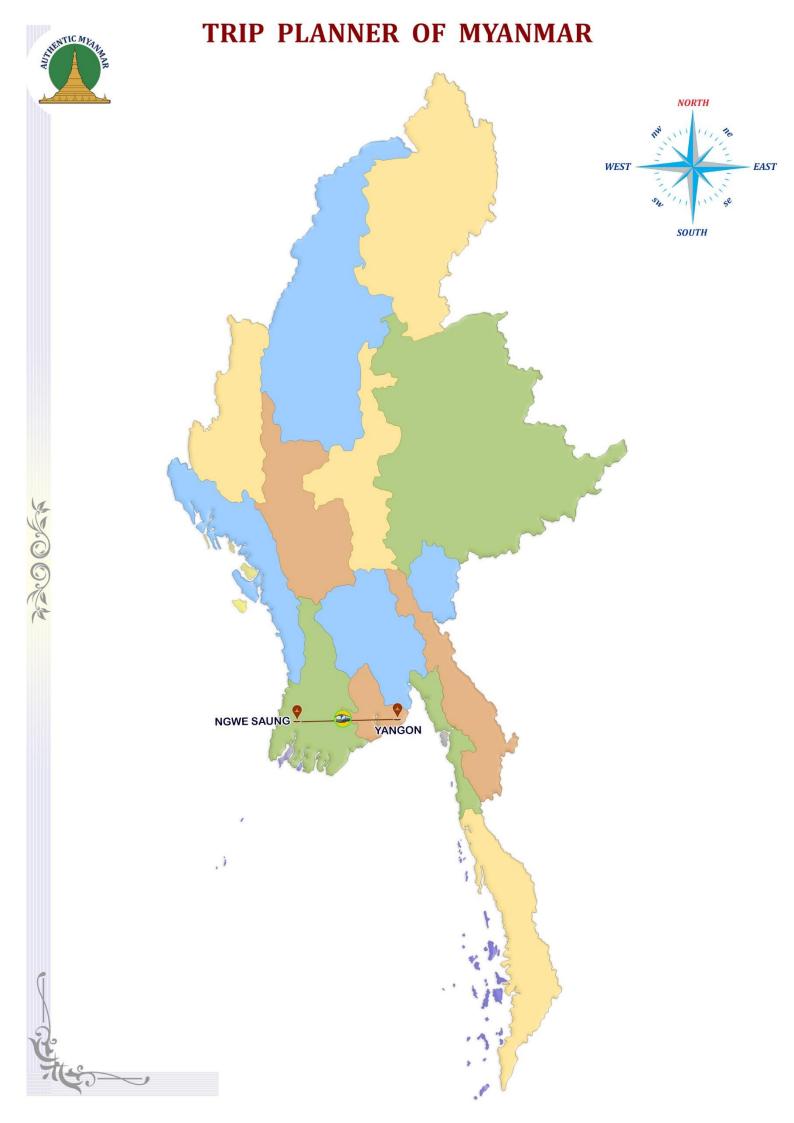

## AM-NGWE SAUNG-04D/03N-2019-2020

Yangon-Ngwe Saung-Yangon

After crossing Burma, you will end your stay by discovering its magnificent beaches with fine sand, and blue and crystalline water.

## AM-NGWE SAUNG-04D/03N-2019-2020

Yangon-Ngwe Saung-Yangon