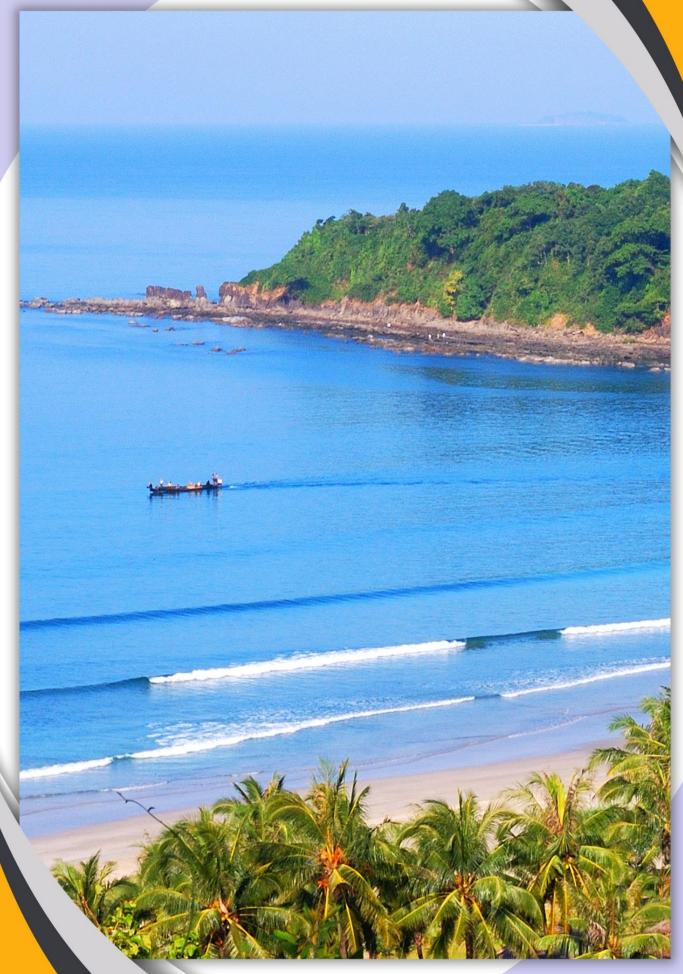

## AM-NGWE SAUNG-04D/03N-2019-2020

Yangon-Ngwe Saung-Yangon

After crossing Burma, you will end your stay by discovering its magnificent beaches with fine sand, and blue and crystalline water.

Photo description: Ngwe Saung beach.