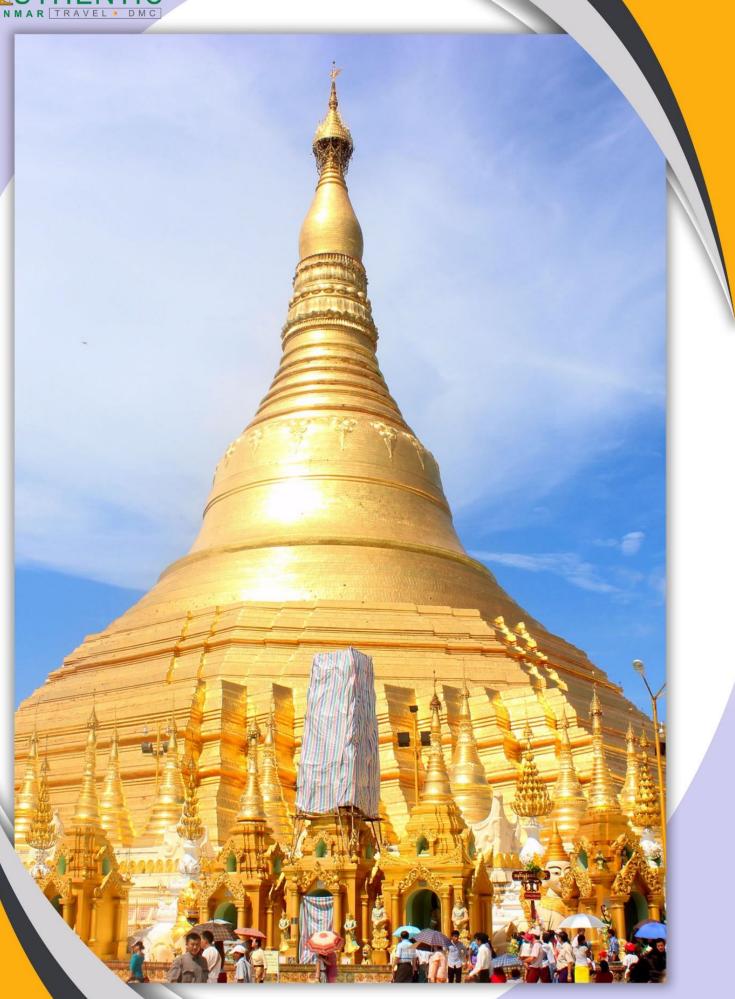

Photo description: "Shwedagon pagoda photo."

## DAY 01 – DEPARTURE – 🥍 - YANGON 🥮

Welcomed by our guide and transfer to hotel and leisure. Green city marked out lakes with the carefully landscaped banks, Yangon dissimulates under its peaceful airs a vibrating animation. Visit **Chaukhtatgyi Pagoda** and of its great Buddha laying whose colossal stature is fortunately softened by the good-naturalness of its expression! Lunch at the local restaurant. After lunch, an extended visit to the **Shwedagon pagoda**, one of the world's most spectacular religious monuments, will conclude the tour of this pictures garden city. The golden dome of the **Shwedagon Pagoda** rises 98 meters.