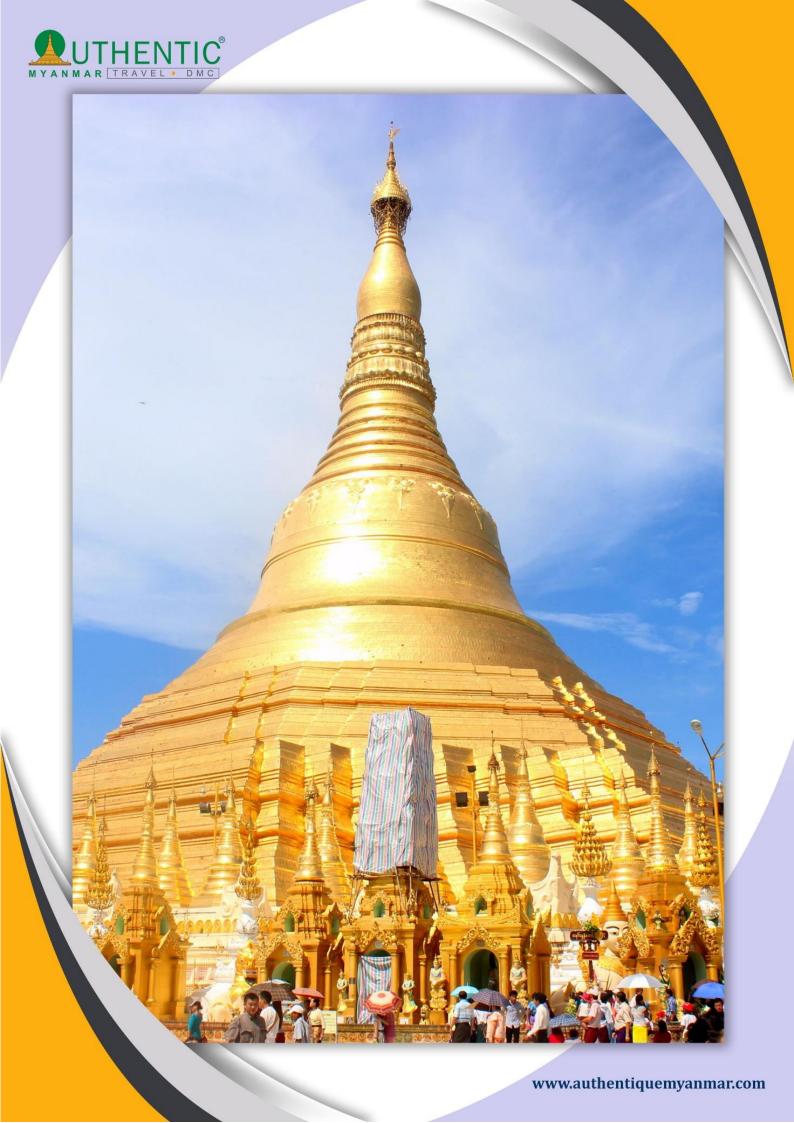

Photo description: "Shwedagon pagoda photo."

#### DAY 01 – DEPARTURE – 🧺 - YANGON 🥌

Welcomed by our guide and transfer to hotel and leisure. Green city marked out lakes with the carefully landscaped banks, Yangon dissimulates under its peaceful airs a vibrating animation. Visit Chaukhtatgyi Pagoda and of its great Buddha laying whose colossal stature is fortunately softened by the good-naturalness of its expression! Lunch at the local restaurant. After lunch, an extended visit to the Shwedagon pagoda, one of the world's most spectacular religious monuments, will conclude the tour of this pictures garden city. The golden dome of the **Shwedagon Pagoda** rises 98 meters. Dinner and overnight at hotel.